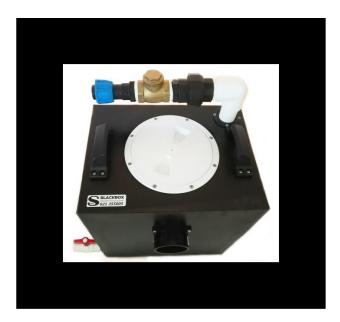

## Portable Pump Systems

Robust, Reliable, Cost Effective System Manage Black and Grey Waste Water

## BLACKBOX Range [plug and play]

|                                                                                            | BB62 | BB85 | BB270 | BB270<br>MAX | BB270<br>SUPER<br>MAX | FAWS<br>INSTALL<br>OPTION |
|--------------------------------------------------------------------------------------------|------|------|-------|--------------|-----------------------|---------------------------|
| 62 Litre Tank                                                                              | ~    |      |       |              |                       |                           |
| 85 Litre Tank                                                                              |      | ~    |       |              |                       |                           |
| 270 Litre Tank                                                                             |      |      | ~     | ~            | ✓                     |                           |
| 750W Pump<br>- Height: 6 metres, or<br>- Distance: 80 metres                               | ~    | ~    | ~     |              |                       |                           |
| 790W Pump<br>- Height: 8 metres, or<br>- Distance: 100 metres                              |      |      |       | ~            |                       |                           |
| 1100W Pump<br>- Height: 14 metres, or<br>- Distance: 250 metres                            |      |      |       |              | ~                     |                           |
| Bathroom, Shower, Toilet,<br>Kitchen sink                                                  | ~    | ~    | ~     | ~            | ~                     |                           |
| Bathroom, Shower, Toilet,<br>Kitchen sink, Washing<br>machine or Dishwasher                |      | ~    | ~     | ~            | ~                     |                           |
| Bathroom, Shower, Toilet,<br>Kitchen sink, Washing<br>machine and Dishwasher               |      |      | ~     | ~            | ~                     |                           |
| 2 x Bathrooms, 2 x Shower, 2 x<br>Toilets, Kitchen sink, Washing<br>machine and Dishwasher |      |      |       | $\checkmark$ | ~                     |                           |
| Fluid Alarm Wireless System<br>- water level alarm<br>- peace of mind                      |      |      |       |              |                       | ~                         |

## Application

BLACKBOX systems are ideal waste management solutions for portable cabins, portable offices, recreational vehicles, commercial rural and metro applications, or any situation where there is a need to pump grey or black waste water from one location to another location.