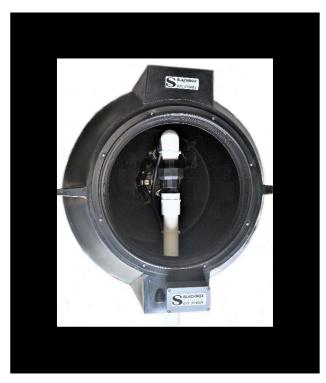

## BLACKBOX Range [plug and play]

|                                                                                            | BB62 | BB85 | BB270 | BB270<br>MAX | BB270<br>SUPER<br>MAX | FAWS<br>INSTALL<br>OPTION |
|--------------------------------------------------------------------------------------------|------|------|-------|--------------|-----------------------|---------------------------|
| 62 Litre Tank                                                                              | ~    |      |       |              |                       |                           |
| 85 Litre Tank                                                                              |      | ~    |       |              |                       |                           |
| 270 Litre Tank                                                                             |      |      | ~     | ~            | ✓                     |                           |
| 750W Pump<br>- Height: 6 metres, or<br>- Distance: 80 metres                               | ~    | ~    | ~     |              |                       |                           |
| 790W Pump<br>- Height: 8 metres, or<br>- Distance: 100 metres                              |      |      |       | ~            |                       |                           |
| 1100W Pump<br>- Height: 14 metres, or<br>- Distance: 250 metres                            |      |      |       |              | ~                     |                           |
| Bathroom, Shower, Toilet,<br>Kitchen sink                                                  | ~    | ~    | ~     | ~            | ~                     |                           |
| Bathroom, Shower, Toilet,<br>Kitchen sink, Washing<br>machine or Dishwasher                |      | ~    | ~     | ~            | ~                     |                           |
| Bathroom, Shower, Toilet,<br>Kitchen sink, Washing<br>machine and Dishwasher               |      |      | ~     | ~            | ~                     |                           |
| 2 x Bathrooms, 2 x Shower, 2 x<br>Toilets, Kitchen sink, Washing<br>machine and Dishwasher |      |      |       | $\checkmark$ | ~                     |                           |
| Fluid Alarm Wireless System<br>- water level alarm<br>- peace of mind                      |      |      |       |              |                       | ~                         |

## Application

BLACKBOX systems are ideal waste management solutions for portable cabins, portable offices, recreational vehicles, commercial rural and metro applications, or any situation where there is a need to pump grey or black waste water from one location to another location.