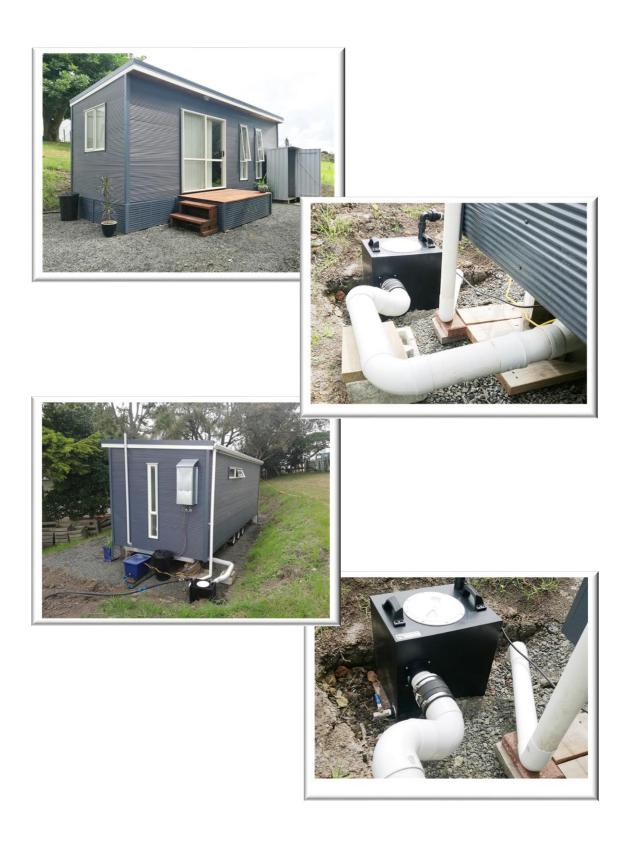

|                       | ~                         |



## Application

BLACKBOX systems are ideal waste management solutions for portable cabins, portable offices, recreational vehicles, commercial rural and metro applications, or any situation where there is a need to pump grey or black waste water from one location to another location.

### Warranty

Tank:20 years (return to base)Pump:24 months (return to base)

#### Storeit4less

For more than 5 years we have been building BLACKBOX systems at our workshop in Dairy Flat, Auckland.

We can also provide BLACKBOX installation and maintenance services within the Auckland Region.

Please contact Tim at Storeit4less with any queries on

(021) 355 005, or <u>tim@storeit4less.co.nz</u>

"100% Kiwi Built" "Made with care"



# Install Example