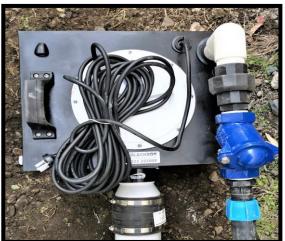

| <b>√</b>                  |



### **Application**

BLACKBOX systems are ideal waste management solutions for houses portable cabins, portable offices, recreational vehicles, commercial rural and metro applications, or any situation where there is a need to pump grey or black waste water from a location to a final destination such as a septic system, town house grate or a portable dump station.

#### Warranty

Tank: 20 years (return to base)

Pump: 24 months (return to base)

#### Storeit4less

For more than 7 years Storeit4less has been building BLACKBOX systems at our factory in Dairy Flat, Auckland.

Please contact Tim at Storeit4less with any queries on (021) 355 005, or tim@storeit4less.co.nz

"100% Kiwi Built"

"Made with care"



## **Install Examples**