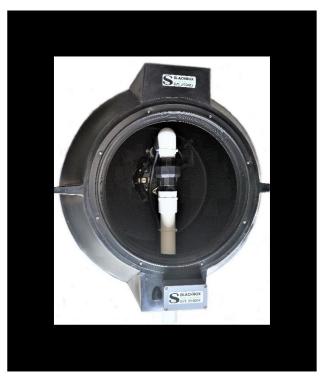

## **BLACKBOX Options** [plug and play]

|                                                                                            | BB62     | BB85     | BB270    | BB270<br>MAX | BB270<br>SUPER<br>MAX | FAWS<br>INSTALL<br>OPTION |
|--------------------------------------------------------------------------------------------|----------|----------|----------|--------------|-----------------------|---------------------------|
| 62 Litre Tank                                                                              | <b>✓</b> |          |          |              |                       |                           |
| 85 Litre Tank                                                                              |          | <b>✓</b> |          |              |                       |                           |
| 270 Litre Tank                                                                             |          |          | ✓        | ✓            | ✓                     |                           |
| 750W Pump - Height: 6 metres, or - Distance: 80 metres                                     | <b>√</b> | <b>✓</b> | <b>√</b> |              |                       |                           |
| 750W Pump - Height: 6 metres, or - Distance: 80 metres                                     |          |          |          | <b>√</b>     |                       |                           |
| 1100W Pump - Height: 14 metres, or - Distance: 250 metres                                  |          |          |          |              | <b>√</b>              |                           |
| Bathroom, Shower, Toilet,<br>Kitchen sink                                                  | <b>√</b> | <b>✓</b> | <b>√</b> | <b>✓</b>     | <b>✓</b>              |                           |
| Bathroom, Shower, Toilet,<br>Kitchen sink, Washing<br>machine or Dishwasher                |          | <b>√</b> | <b>√</b> | <b>√</b>     | <b>√</b>              |                           |
| Bathroom, Shower, Toilet,<br>Kitchen sink, Washing<br>machine and Dishwasher               |          |          | <b>√</b> | <b>✓</b>     | <b>√</b>              |                           |
| 2 x Bathrooms, 2 x Shower, 2 x<br>Toilets, Kitchen sink, Washing<br>machine and Dishwasher |          |          |          | <b>✓</b>     | <b>✓</b>              |                           |
| Fluid Alarm Wireless System - water level alarm - peace of mind                            |          |          |          |              |                       | <b>√</b>                  |