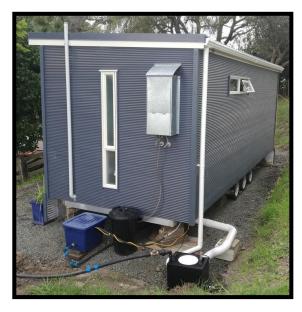

|                       | <b>√</b>                  |



### **Application**

BLACKBOX systems are ideal waste management solutions for houses portable cabins, portable offices, recreational vehicles, commercial rural and metro applications, or any situation where there is a need to pump grey or black waste water from a location to a final destination such as a septic system, town house grate or a portable dump station.

#### Warranty

Tank: 20 years (return to base)

Pump: 24 months (return to base)

#### Storeit4less

For more than 7 years Storeit4less has been building BLACKBOX systems at our factory in Dairy Flat, Auckland.

Please contact Tim at Storeit4less with any queries on (021) 355 005, or tim@storeit4less.co.nz

"100% Kiwi Built"

"Made with care"



## **Install Examples**