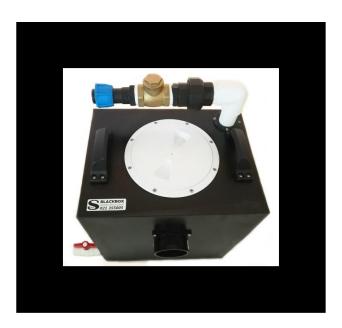

## **BLACKBOX Options** [plug and play]

|                                                                                            | BB62     | BB85     | BB270    | BB270<br>MAX | BB270<br>SUPER<br>MAX | FAWS<br>INSTALL<br>OPTION |
|--------------------------------------------------------------------------------------------|----------|----------|----------|--------------|-----------------------|---------------------------|
| 62 Litre Tank                                                                              | <b>✓</b> |          |          |              |                       |                           |
| 85 Litre Tank                                                                              |          | <b>✓</b> |          |              |                       |                           |
| 270 Litre Tank                                                                             |          |          | ✓        | ✓            | ✓                     |                           |
| 750W Pump - Height: 6 metres, or - Distance: 80 metres                                     | <b>√</b> | <b>✓</b> | <b>√</b> |              |                       |                           |
| 750W Pump - Height: 6 metres, or - Distance: 80 metres                                     |          |          |          | <b>√</b>     |                       |                           |
| 1100W Pump - Height: 14 metres, or - Distance: 250 metres                                  |          |          |          |              | <b>√</b>              |                           |
| Bathroom, Shower, Toilet,<br>Kitchen sink                                                  | <b>√</b> | <b>✓</b> | <b>√</b> | <b>✓</b>     | <b>✓</b>              |                           |
| Bathroom, Shower, Toilet,<br>Kitchen sink, Washing<br>machine or Dishwasher                |          | <b>√</b> | <b>√</b> | <b>√</b>     | <b>√</b>              |                           |
| Bathroom, Shower, Toilet,<br>Kitchen sink, Washing<br>machine and Dishwasher               |          |          | <b>√</b> | <b>✓</b>     | <b>√</b>              |                           |
| 2 x Bathrooms, 2 x Shower, 2 x<br>Toilets, Kitchen sink, Washing<br>machine and Dishwasher |          |          |          | <b>✓</b>     | <b>✓</b>              |                           |
| Fluid Alarm Wireless System - water level alarm - peace of mind                            |          |          |          |              |                       | <b>√</b>                  |